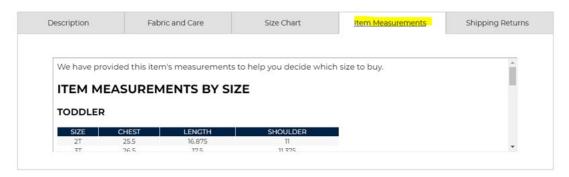

Watch Our Video To Learn How To Measure Your Child: French Toast Measuring Video

You Can Find Each Product Style's Specific Measurements Here: