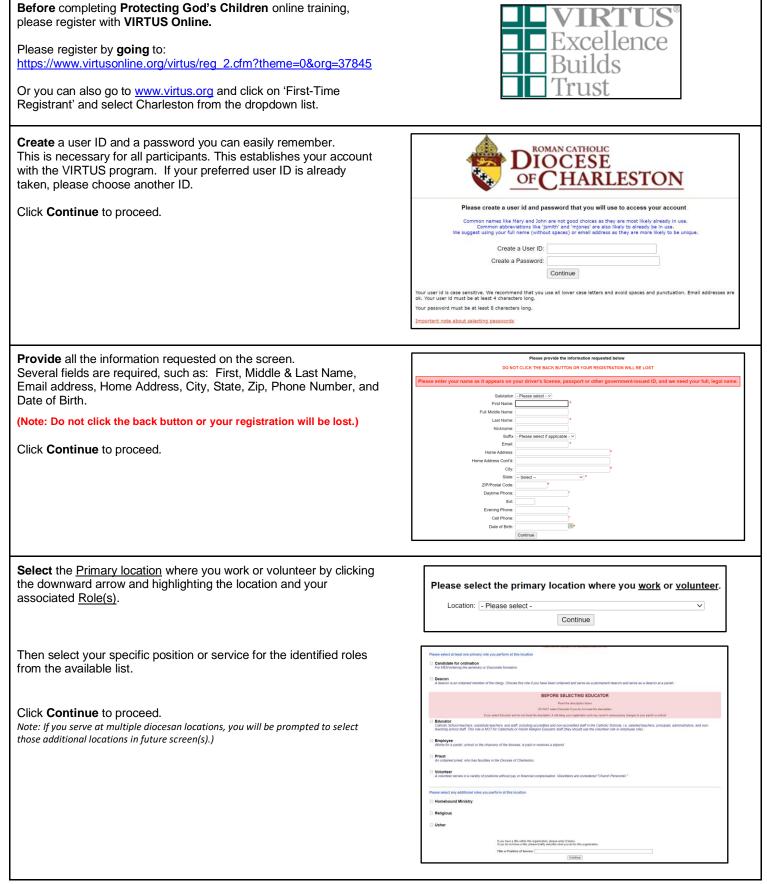

## Registration Instructions Diocese of Charleston







## Registration Instructions Diocese of Charleston

| <ul> <li>Your selected location(s) and role(s) are displayed on the screen.</li> <li>Select <u>YES</u>, if you need to add secondary/additional locations and roles.</li> <li>Otherwise, if your list of locations is complete, select <u>NO</u>.</li> </ul> | You have chosen following locations and roles:<br>Blessed Pier Giorgio Frassati Parish (Myrtle Beach)<br>• Volunteer ✓